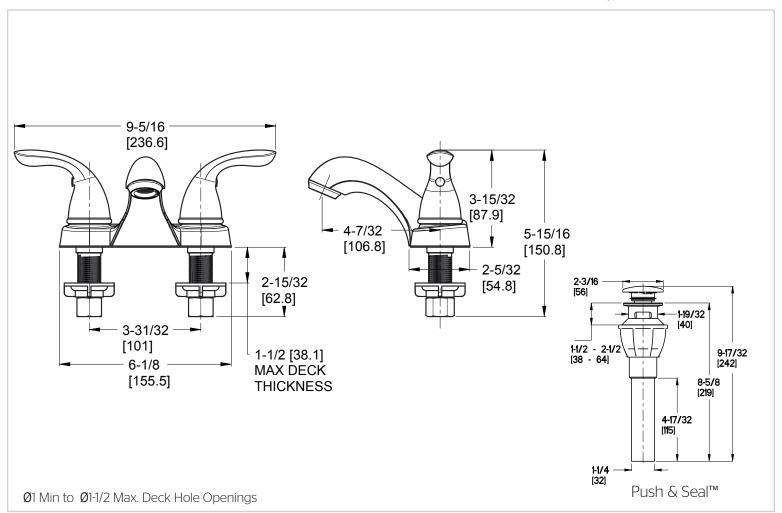

## Pfirst Series™

Centerset Lavatory Faucet

LJ143-610C Finish(C)  $\square$  LJ143-610K Finish(K)  $\square$ 

Specifications

2-Hole Installation